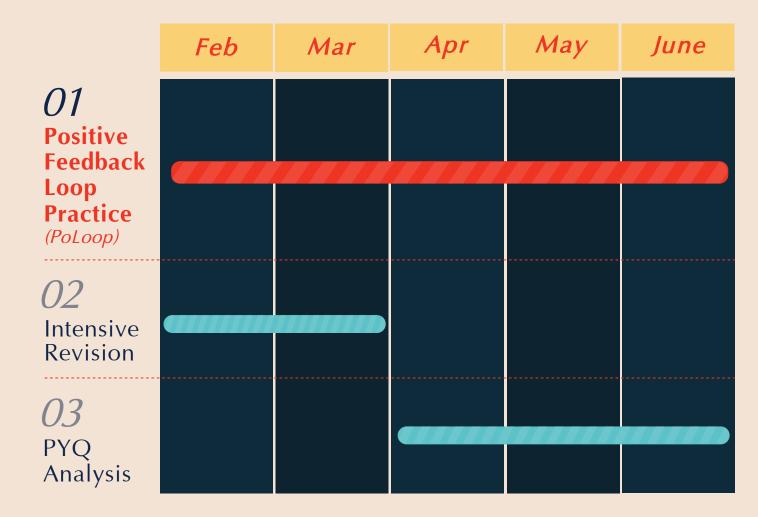

# Timeline

Project timeline

### 01 REVISION

- · Revision timetable arranged to mimic exam schedule
- · Customised study method for each subject

### ()2 POSITIVE FEEDBACK LOOP (PoLoop)

- · Mindmapping practice on boundless canvas
- · Realtime feedback to create positive loop

### 04 PYQ DISCUSSION

- · Discussion on latest PYQ
- · Step by step approach in answering PYQ