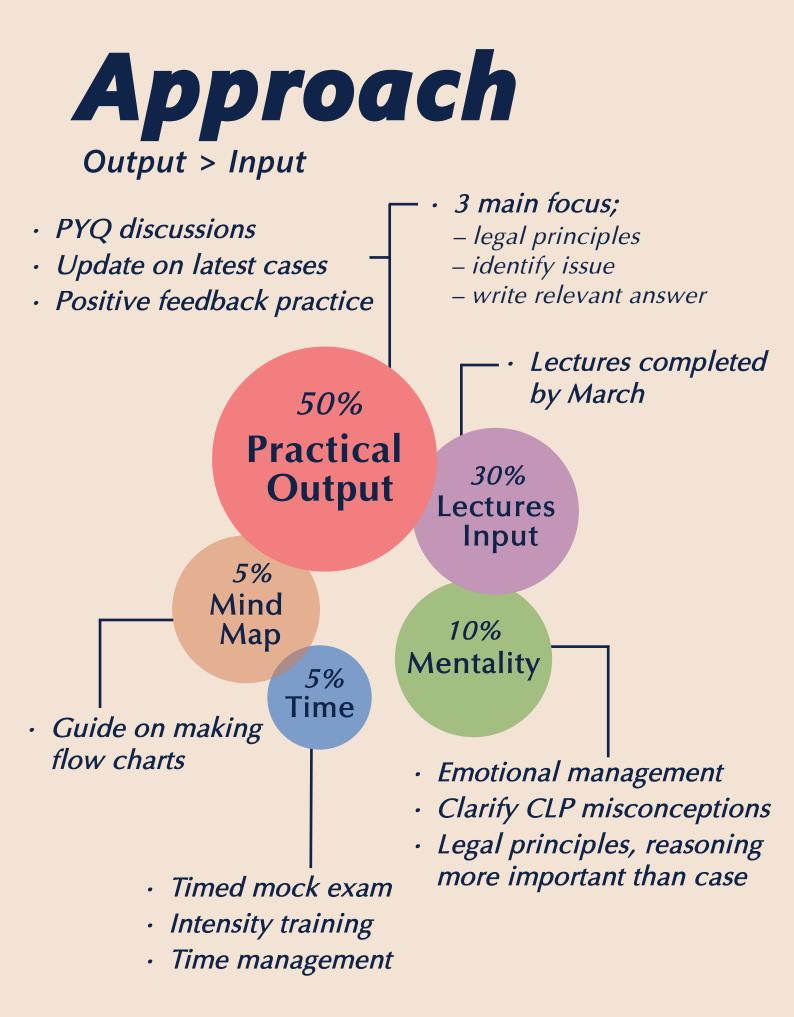

## Mentality > Technique

# 01 LEARNING

- Focus on practical reasoning rather than memorising
- Customised study method for each subject

# 02 POSITIVE FEEDBACK LOOP (Poloop)

- Mindmapping practice on boundless canvas
- Realtime feedback to create positive loop

# 03 mental preparation

- Success = 70% mentality, 30% technique
- · Mental endurance training

# 04 PYQ DISCUSSION

- Discussion on latest PYQ
- Step by step approach in answering PYQ